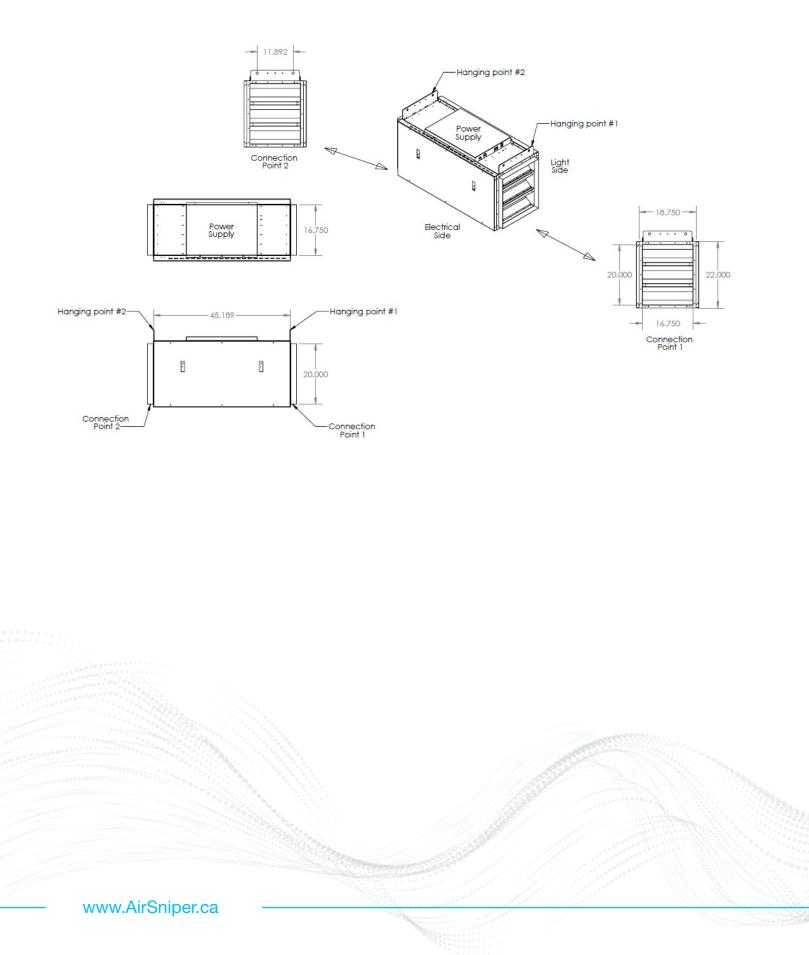

Auto Lamp Detection

| SPECIFICATIONS                   |                                    |
|----------------------------------|------------------------------------|
|                                  |                                    |
| Power Requirements:              | 220V, 50/60 HZ                     |
| Energy consumption:              | 5 Amps @220V                       |
| Weight:                          | 60lbs (27kg)                       |
| Control panel:                   | Colour touch screen Wi-fi enabled  |
| Housing material:                | Aluminum                           |
| Dimensions:                      | 45.18" (L) x 22" (H) x 18.75"(D)   |
| Electrical safety certification: | UL and CSA standards               |
| Airflow:                         | Flow switch detection on/off cycle |
| Maximum CFM allowance:           | 2500 CFM                           |
| Static Pressure:                 | 0.79 wc                            |
| Number of bulbs                  | 30x 36-Watt bulbs                  |