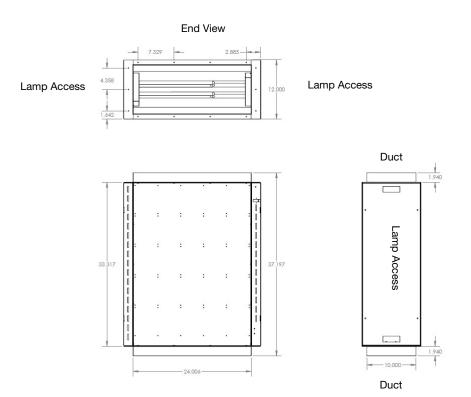

| SPECIFICATIONS                   |                                    |  |
|----------------------------------|------------------------------------|--|
|                                  |                                    |  |
| Power Requirements:              | 110V 50/60HZ                       |  |
| Energy consumption:              | 5 Amps @110V                       |  |
| Weight:                          | 50lbs (23kg)                       |  |
| Control panel:                   | On/Off Switch                      |  |
| Housing material:                | Aluminum                           |  |
| Dimensions:                      | 37"(L) × 24" (H) × 10"(D)          |  |
| Electrical safety certification: | UL and CSA standards               |  |
| Airflow:                         | Flow switch detection on/off cycle |  |
| Maximum CFM allowance:           | 1500 CFM                           |  |
| Static Pressure:                 | 0.79 wc                            |  |
|                                  |                                    |  |
|                                  |                                    |  |
|                                  |                                    |  |