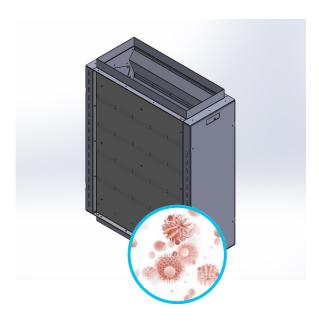

## Air Sniper Inflow 10/24

## 99.9% Destruction of Microorganisms

Scientifically proven to destroy 99.9% of airborne viruses, bacteria, and molds.

| FEATURES                                                                  |  |
|---------------------------------------------------------------------------|--|
| Produces 0% ozone                                                         |  |
| 1x UVC reflective tunnels                                                 |  |
| Plug & Play                                                               |  |
| Wi-fi enabled                                                             |  |
| 18x Ultra High Intensity 36-Watt UVC lamps (648 watts total)              |  |
| Multitask Colour touchscreen controller maintenance and manual monitoring |  |
|                                                                           |  |