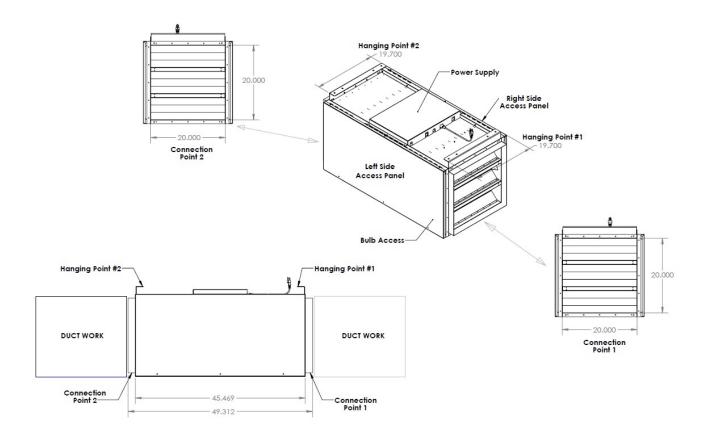

| SPECIFICATIONS SPECIFICATIONS    |                                      |  |
|----------------------------------|--------------------------------------|--|
|                                  |                                      |  |
| Power Requirements:              | 220V, 50/60 HZ                       |  |
| Energy consumption:              | 5 Amps @110V 2.5 Amps @220V 50/60 Hz |  |
| Weight:                          | 60lbs (27kg)                         |  |
| Control panel:                   | Colour touch screen Wi-fi enabled    |  |
| Housing material:                | Aluminum                             |  |
| Dimensions:                      | 45.2" (L) x 22" (H) x 21"(D)         |  |
| Electrical safety certification: | UL and CSA standards                 |  |
| Airflow:                         | Flow switch detection on/off cycle   |  |
| Maximum CFM allowance:           | 2500 CFM                             |  |
| Static Pressure:                 | 0.79 wc                              |  |
| Number of bulbs                  | 30x 36-Watt bulbs                    |  |