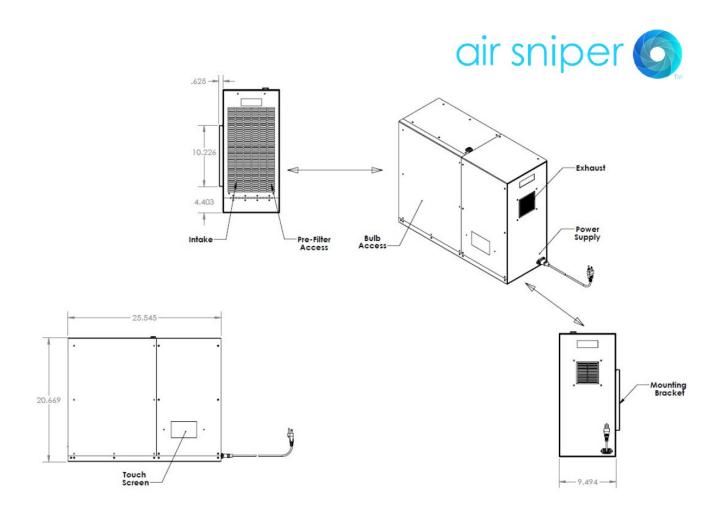

| SPECIFICATIONS SPECIFICATIONS    |                                                             |  |
|----------------------------------|-------------------------------------------------------------|--|
|                                  |                                                             |  |
| Power Requirements:              | 110/220V, 50/60 HZ                                          |  |
| Energy consumption:              | 4.5 Amps @110V 2.25Amps @220V 50/60 Hz                      |  |
| Weight:                          | 41lbs (18.6kg)                                              |  |
| Control panel:                   | Colour touch screen Wi-fi enabled                           |  |
| Housing material:                | Aluminum powder coat                                        |  |
| Dimensions:                      | 25.5" / 64.8 cm (L) x 20.7" / 52.7 cm (H) x9.4"/ 24.1cm (D) |  |
| Electrical safety certification: | UL and CSA standards                                        |  |
| Number of bulbs:                 | 6x 36-Watt bulbs                                            |  |
| CFM:                             | 120-300 CFM                                                 |  |
| Decibel Level (Speeds 1-4):      | 52 db-70 db (measured 6 Feet away from exhaust)             |  |
|                                  |                                                             |  |
|                                  |                                                             |  |