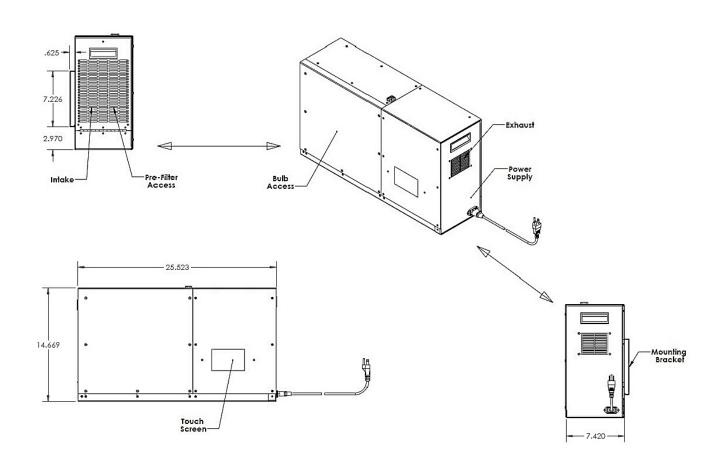

| SPECIFICATIONS                   |                                                               |  |
|----------------------------------|---------------------------------------------------------------|--|
|                                  |                                                               |  |
| Power Requirements:              | 110/220V, 50/60 HZ                                            |  |
| Energy consumption:              | 1.5 Amps @110V .75Amps @220V 50/60 Hz                         |  |
| Weight:                          | 36lbs (16.3kg)                                                |  |
| Control panel:                   | Colour touch screen Wi-fi enabled                             |  |
| Housing material:                | Aluminum powder coat                                          |  |
| Dimensions:                      | 22.2" / 56.5 cm (L) x 14.7" / 37.5 cm (H) x 7.5"/ 19.1 cm (D) |  |
| Electrical safety certification: | UL and CSA standards                                          |  |
| Number of bulbs:                 | 6x 18-Watt bulbs                                              |  |
| CFM:                             | 65-130 CFM                                                    |  |
| Decibel Level (Speeds 1-4):      | 47 db-68 db (measured 6 Feet away from exhaust)               |  |
|                                  |                                                               |  |
|                                  |                                                               |  |
|                                  |                                                               |  |