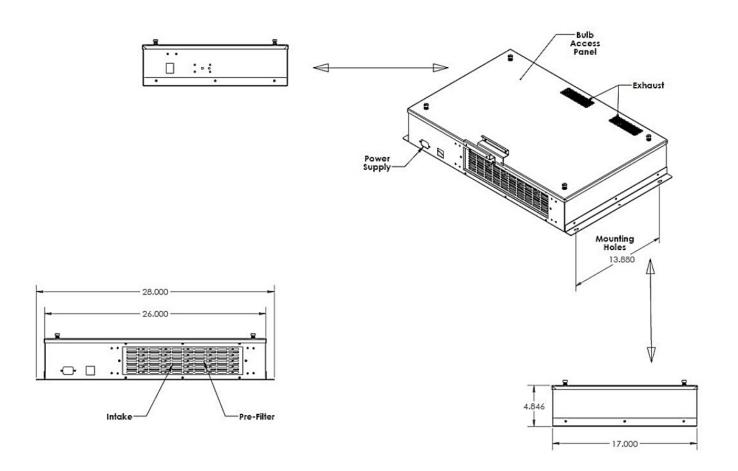

| SPECIFICATIONS SPECIFICATIONS    |                                                 |
|----------------------------------|-------------------------------------------------|
|                                  |                                                 |
| Power Requirements:              | 110/220V, 50/60 HZ                              |
| Energy consumption:              | 1.5 Amps @110V .75Amps @220V 50/60 Hz           |
| Weight:                          | 30lbs (14kg)                                    |
| Control panel:                   | On/off switch and fan speed control             |
| Housing material:                | Aluminum powder coat                            |
| Dimensions:                      | 26" (W) x 17" (H) x4.5"(D)                      |
| Electrical safety certification: | UL and CSA standards                            |
| Number of bulbs:                 | 4x 36-Watt bulbs                                |
| CFM:                             | 60-120 CFM                                      |
| Decibel Level (Speeds 1-4):      | 45 db-39 db (measured 6 Feet away from exhaust) |
|                                  |                                                 |
|                                  |                                                 |
|                                  |                                                 |