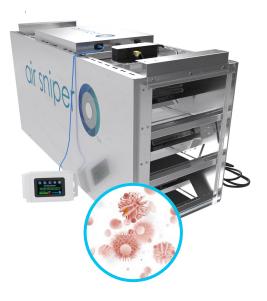

## Air Sniper Inflow 16/36

**FEATURES** 

HVAC easy fit bulkhead

Produces 0% ozone

5x UVC reflective tunnels

Plug and Play

Multitask Colour touchscreen for maintenance and manual monitoring

Wi-fi enabled for remote monitoring and control

## 99.9% Destruction of Microorganisms

Scientifically proven to destroy 99.9% of airborne viruses, bacteria, and molds.

| SPECIFICATIONS                   |                                                  |
|----------------------------------|--------------------------------------------------|
|                                  |                                                  |
| Power Requirements:              | 208V, 50/60 HZ                                   |
| Energy consumption:              | 8 Amps                                           |
| Weight:                          | 100lbs (45kg)                                    |
| Control panel:                   | Colour touch screen Wi-fi enabled                |
| Housing material:                | Aluminum                                         |
| Dimensions:                      | 45"/114.8 cm (L) x 37"/94 cm (H) x 21"/53 cm (D) |
| Electrical safety certification: | UL and CSA standards                             |
| Airflow:                         | Flow switch detection on/off cycle               |
| Maximum CFM allowance:           | 5,000 CFM                                        |
| Static Pressure:                 | 0.228                                            |
| Number of bulbs                  | 50x 36-Watt bulbs                                |