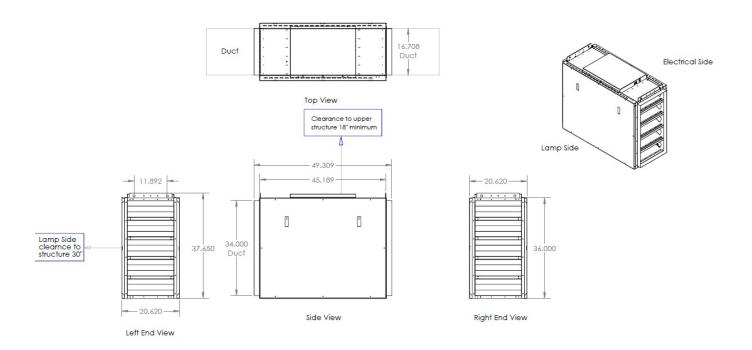

## 99.9% Destruction of Microorganisms

Scientifically proven to destroy 99.9% of airborne viruses, bacteria, and molds.

| SPECIFICATIONS                   |                                                  |
|----------------------------------|--------------------------------------------------|
|                                  |                                                  |
| Power Requirements:              | 208V, 50/60 HZ                                   |
| Energy consumption:              | 8 Amps                                           |
| Weight:                          | 100lbs (45kg)                                    |
| Control panel:                   | Colour touch screen Wi-fi enabled                |
| Housing material:                | Aluminum                                         |
| Dimensions:                      | 45"/114.8 cm (L) x 37"/94 cm (H) x 21"/53 cm (D) |
| Electrical safety certification: | UL and CSA standards                             |
| Airflow:                         | Flow switch detection on/off cycle               |
| Maximum CFM allowance:           | 5,000 CFM                                        |
| Static Pressure:                 | 0.228                                            |
| Number of bulbs                  | 50x 36-Watt bulbs                                |