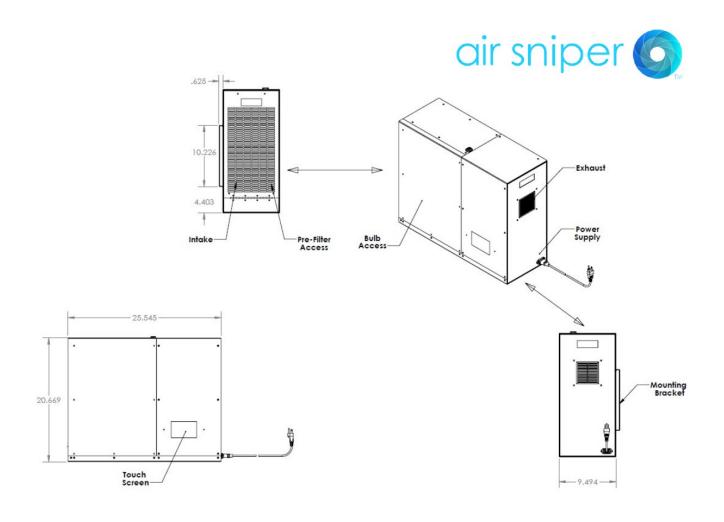

| SPECIFICATIONS SPECIFICATIONS    |                                                             |  |
|----------------------------------|-------------------------------------------------------------|--|
|                                  |                                                             |  |
| Power Requirements:              | 110/220V, 50/60 HZ                                          |  |
| Energy consumption:              | 4.5 Amps @110V 2.25Amps @220V 50/60 Hz                      |  |
| Weight:                          | 41lbs (18.6kg)                                              |  |
| Control panel:                   | Colour touch screen Wi-fi enabled                           |  |
| Housing material:                | Aluminum powder coat                                        |  |
| Dimensions:                      | 25.5" / 64.8 cm (L) x 20.7" / 52.7 cm (H) x9.4"/ 24.1cm (D) |  |
| Electrical safety certification: | UL and CSA standards                                        |  |
| Number of bulbs:                 | 6x 36-Watt bulbs                                            |  |
| CFM:                             | 150-300 CFM                                                 |  |
| Decibel Level (Speeds 1-4):      | 52 db-70 db (measured 6 Feet away from exhaust)             |  |
|                                  |                                                             |  |
|                                  |                                                             |  |
|                                  |                                                             |  |